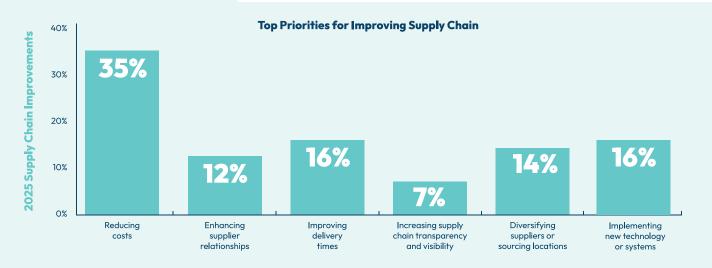

pansion Project **77%** 



Deepening & Widening of the Mobile Bay Ship Channel **55%** 



Road & Highway Improvements **46%** 

#### **CURRENT HOUSING SITUATION**



#### PERCEPTION OF CHILDCARE

Do you or your employees have trouble finding childcare?







## **BUSINESS PERFORMANCE**



# 2025 BUSINESS EXPECTATIONS

# of businesses believe they will have an increase in profits in 2025



#### 2024/2025 BUSINESS INVESTMENTS





of respondents hired 100% of their employees locally in 2024

### **SUPPLY CHAIN**



Very reliable: 24%

Reliable: 36% -

Somewhat reliable: 31%

Somewhat unreliable: 7%

Very unreliable: 2%



of businesses faced supply chain challenges due to increased transportation or shipping costs in 2024

# SUPPLY CHAIN CHALLENGES

# SUPPLY CHAIN IMPROVEMENTS (2025)





### THANK YOU TO OUR SPONSORS

PRESENTING SPONSOR



**MARKETING SPONSOR** 

**AWARDS SPONSOR** 





SUPPORTING SPONSORS

**FURNITURE SPONSOR** 



















### **MOBILE METRICS**

SCAN TO SEE A COMPLETE LIST OF MOBILE METRICS