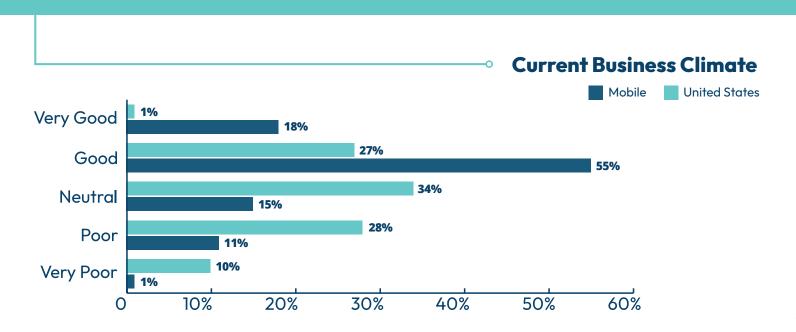

### LOCAL VS. NATIONAL

#### **BUSINESS CLIMATE**

**Very Good:** Thriving with excellent growth prospects

**Good:** Positive conditions and moderate growth opportunities

**Neutral:** Stable with no significant issues or opportunities

**Poor:** Some challenges and limited opportunities

**Very Poor:** Significant challenges and economic difficulties

LOCAL VS. NATIONAL