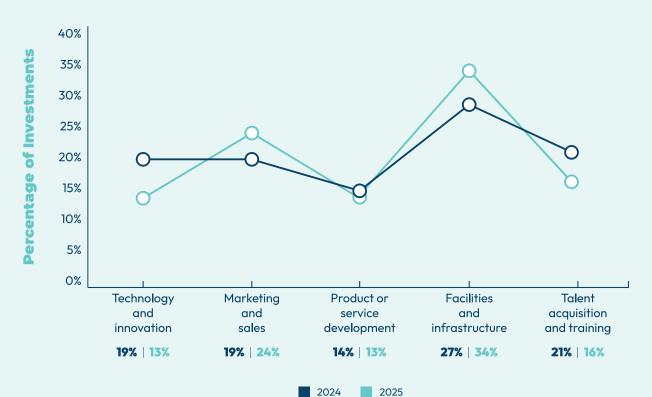

#### 2024/2025 BUSINESS INVESTMENTS

of respondents hired 100% of their employees locally in 2024