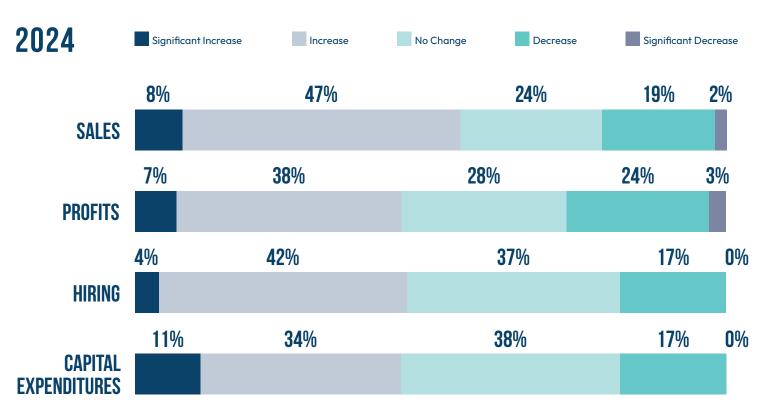

. NATIONAL

### BIGGEST BARRIERS TO DOING BUSINESS

46%

believe lack of a skilled workforce is the biggest barrier to doing business

#### In Mobile



#### In the United States



# MOBILE ECONOMIC LANDSCAPE TOP 3 ECONOMIC PRIORITIES



#### **MOBILE ECONOMIC LANDSCAPE**

#### TOP PRIORITIES FOR INDUSTRY/SECTOR RECRUITMENT



Manufacturing **70%** 



Logistics & Transportation **55%** 



Technology & Innovation **50%** 

#### TOP PRIORITIES FOR INFRASTRUCTURE UPGRADES



Mobile River Bridge & I-10 Expansion Project **77%** 



Deepening & Widening of the Mobile Bay Ship Channel **55%** 



Road & Highway Improvements **46%** 

#### **CURRENT HOUSING SITUATION**



#### PERCEPTION OF CHILDCARE

Do you or your employees have trouble finding childcare?







## **BUSINESS PERFORMANCE**



# 2025 BUSINESS EXPECTATIONS

# of businesses believe they will have an increase in profits in 2025



#### 2024/2025 BUSINESS INVESTMENTS





of respondents hired 100% of their employees locally in 2024

### **SUPPLY CHAIN**



Very reliable: 24%

Reliable: 36% -

Somewhat reliable: 31%

Somewhat unreliable: 7%

Very unreliable: 2%



of businesses faced supply chain challenges due to increased transportation or shipping costs in 2024

# SUPPLY CHAIN CHALLENGES

# SUPPLY CHAIN IMPROVEMENTS (2025)





### THANK YOU TO OUR SPONSORS

PRESENTING SPONSOR



**MARKETING SPONSOR** 

**AWARDS SPONSOR** 





SUPPORTING SPONSORS

**FURNITURE SPONSOR** 



















### **MOBILE METRICS**

SCAN TO SEE A COMPLETE LIST OF MOBILE METRICS