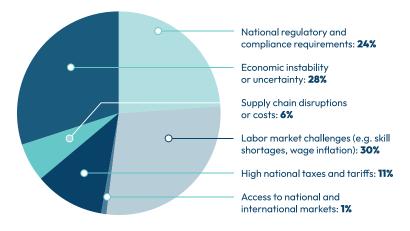

### BIGGEST BARRIERS TO DOING BUSINESS

46%

believe lack of a skilled workforce is the biggest barrier to doing business

#### In the United States