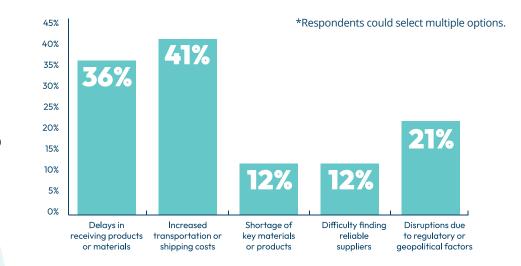

# SUPPLY CHAIN CHALLENGES

### **SUPPLY CHAIN**

Very reliable: 24%

Reliable: 36% -

Somewhat reliable: 31%

Somewhat unreliable: 7%

Very unreliable: 2%

of businesses faced supply chain challenges due to increased transportation or shipping costs in 2024