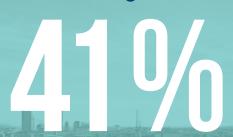

### **SUPPLY CHAIN**

Very reliable: 24%

Reliable: 36% -

Somewhat reliable: 31%

Somewhat unreliable: 7%

Very unreliable: 2%

of businesses faced supply chain challenges due to increased transportation or shipping costs in 2024