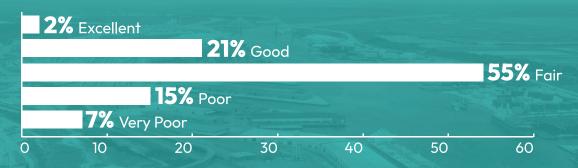

### LOCAL VS. NATIONAL

#### **BUSINESS CLIMATE**

**Very Good:** Thriving with excellent growth prospects

**Good:** Positive conditions and moderate growth opportunities

**Neutral:** Stable with no significant issues or opportunities

**Poor:** Some challenges and limited opportunities

**Very Poor:** Significant challenges and economic difficulties

LOCAL VS. NATIONAL