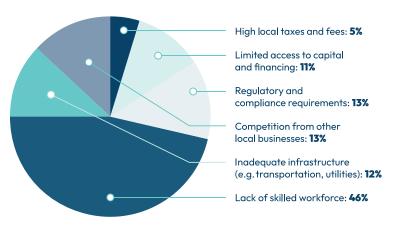

### BIGGEST BARRIERS TO DOING BUSINESS

46%

believe lack of a skilled workforce is the biggest barrier to doing business

#### In Mobile