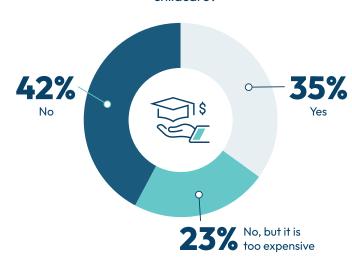

#### PERCEPTION OF CHILDCARE

Do you or your employees have trouble finding childcare?