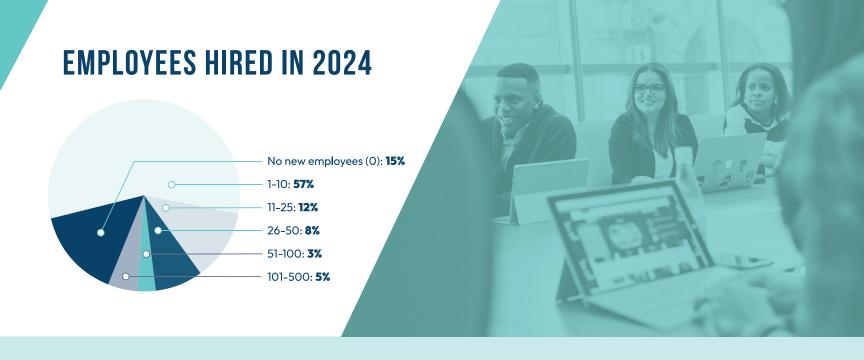

#### 2024/2025 BUSINESS INVESTMENTS

of respondents hired 100% of their employees locally in 2024