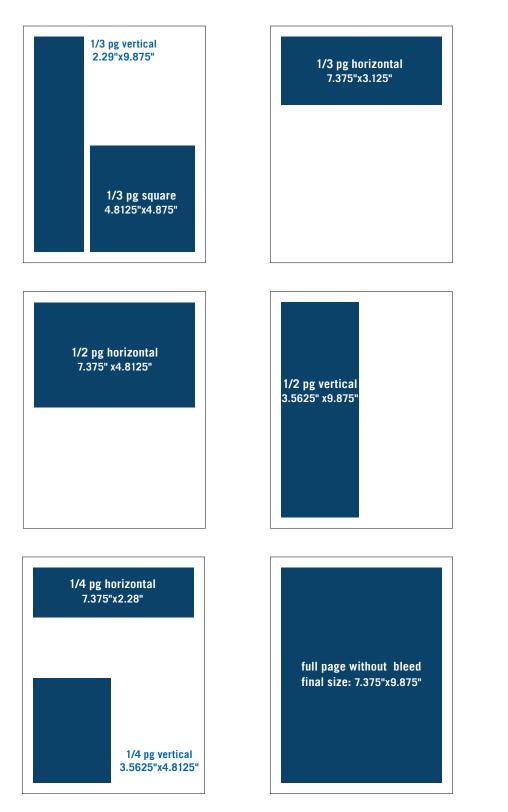

Full page – full bleed - \$1,200

Final Size: 8.375"x10.875" / Bleed: 8.625"x11.125"

Full page – no bleed - \$1,000 Vertical: 7.375"x9.875"

1/2 page – both sizes - \$620 Vertical: 3.5625"x9.875" Horizontal: 7.375"x4.8125"

**1/3 page – all three sizes - \$500** Vertical: 2.29"x9.875" Square: 4.8125"x4.875" Horizontal: 7.375"x3.125"

**1/4 page – both sizes \$410** Vertical: 3.5625"x4.8125" Horizontal: 7.375"x2.28"

## DISCOUNTS

Multiple ad discounts for ads available up to 1/2 page only:

10% for 3 months 20% for 6 months 25% for 10 months

full page with bleed final size: 8.375"x10.875" with bleed: 8.625" x 11.125"