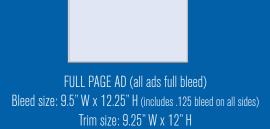

#### FULL PAGE ADS

Bleed size: 9.5" W x 12.25" H (includes .125 bleed on all sides)

Trim size: 9.25" W x 12" H

Allow .25 inch safe margin on all sides of ad.

| INSIDE FRONT COVER         | \$1,500 | INSIDE BACK COVER | \$1,200 |
|----------------------------|---------|-------------------|---------|
| PAGE 3 (inside right page) | \$1,500 | FULL PAGE         | \$1,000 |
| HALF PAGE                  |         |                   |         |