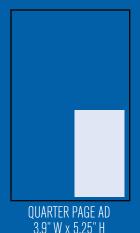

#### OUARTER PAGE

Horizontal - 8" W x 5.25" H

3.9" W x 5. 25" H \$ 410

All ads include full color at no extra charge.

Multiple ad discounts for ads available up to a 1/2 page:

3 months - 10%; 6 months - 20%; 11 months - 25%