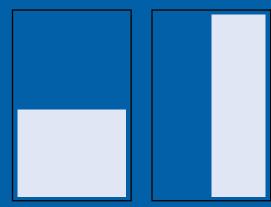

### AD SIZES\*

Allow .25 inch safe margin on all sides of ad.

HALF PAGE AD Horizontal - 8" W x 5.25" H Vertical - 3.9" W x 10.625" H

Rene Eiland, Account Executive 251-510-4175 reiland@mobilechamber.com

Fax: 251-431-8646