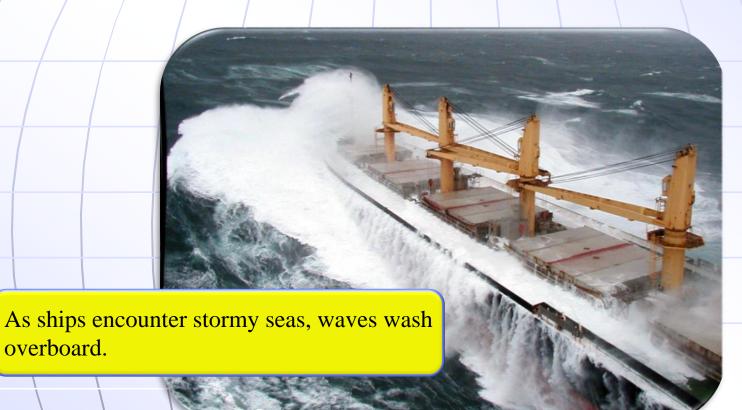

### Water Damage

Alabama International Trade Center - The University of Alabama

overboard.

Alabama International Trade Center - The University of Alabama