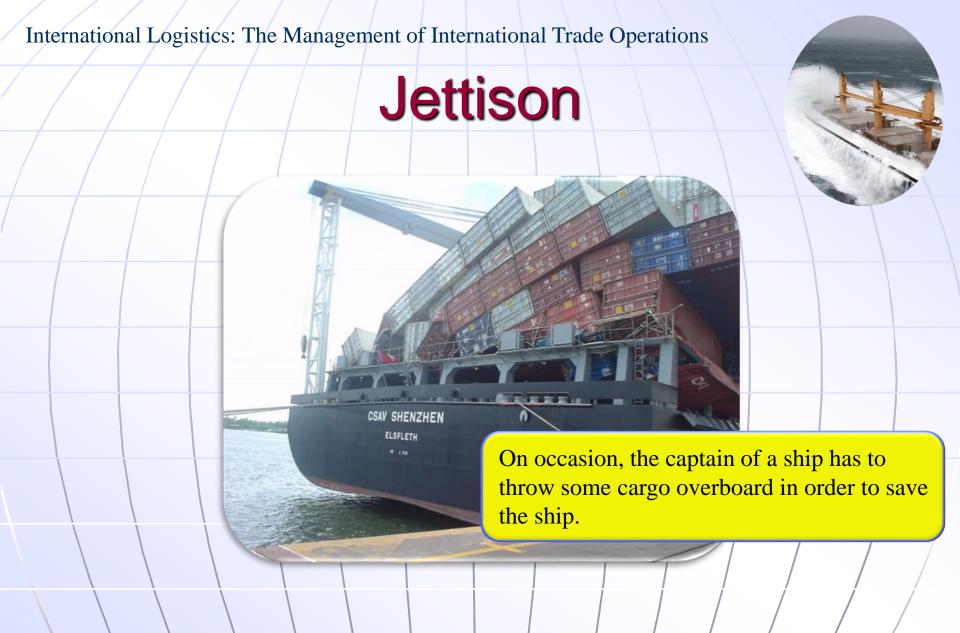

#### Cargo Insurance

Most carriers have very limited liability.

- Perils of Sea: Cargo Movements, Water Damage, Overboard Losses, Jettison, Fire, Sinking, Stranding, Theft, Piracy, General Average
- ◆ Perils of Air: Cargo Movement, Theft, Exposure to Weather
- ♦ Ocean and Air Freight Insurance
  - Ocean: All Risk, General Average, Free of Particular Average; Coverage A, B, or C
  - Air: Typically All Risk Policy
- **♦** Insurance Certificate