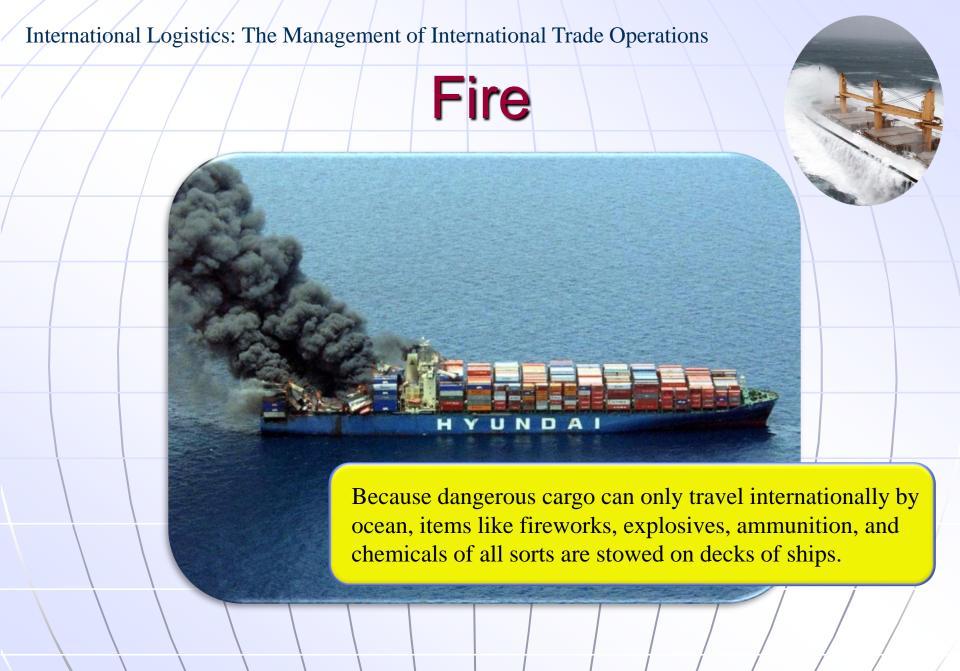

#### Cargo Insurance

Most carriers have very limited liability.

- Perils of Sea: Cargo Movements, Water Damage, Overboard Losses, Jettison, Fire, Sinking, Stranding, Theft, Piracy, General Average
- ◆ Perils of Air: Cargo Movement, Theft, Exposure to Weather
- ♦ Ocean and Air Freight Insurance
  - Ocean: All Risk, General Average, Free of Particular Average; Coverage A, B, or C
  - Air: Typically All Risk Policy
- **♦** Insurance Certificate