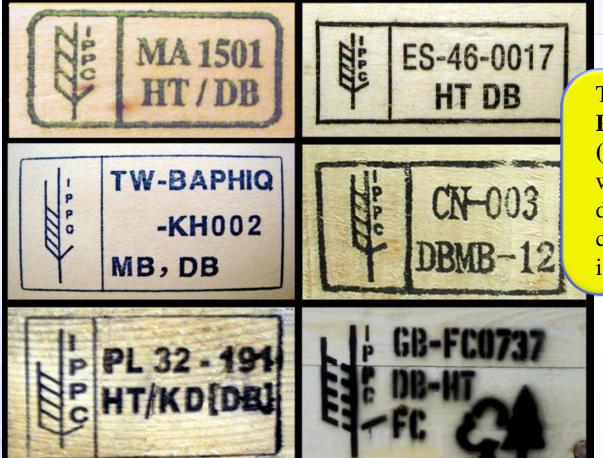

#### **Wood Treatment**

The International Plant
Protection Convention
(IPPC) mandates that
wood used for packing or
dunnage be treated with
chemicals to prevent insect
infestations.

HT: heat-treated

DB: debarked

MB: methyl bromide