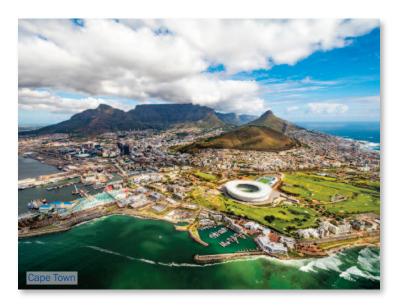

Day 7 Stellenbosch/Cape Town - City Tour - Robben Island Tour After breakfast you leave Stellenbosch behind for Cape Town. Weather permitting, take a cable car to the top of Table Mountain, a soaring flat topped mountain, to observe and learn about exotic flora and fauna and take in one of the best views in all of Africa. See the Malay Quarter, Company Gardens, the Edwardian-styled Town Hall, and the Castle of Good Hope. After some free time for lunch we head on a tour to Robben Island. Take a ferry to ride across Table Bay to Robben Island. The island was once a prison, where Nelson Mandela spent 18 of his 27 years in prison. Today, it's a UNESCO World Heritage Site where former political prisoners give tours. See Mandela's cell in the prison — it's roughly seven square feet and hear what life was like for him and the other prisoners there, including how he was made to dig in a quarry when officials found out he was acting as a leader during a prisoner rebellion. (B)

Day 8 Cape Town Today enjoy a full free day to explore Cape Town, or take an optional tour to the Cape Peninsula. Travel via the 12 Apostles and Hout Bay to Chapman's Peak for one of the region's most dramatic panoramic views over the city. This full day Cape Peninsula tour will visit Kirstenbosch Botanical Gardens, the Cape of Good Hope Nature Reserve, and the African penguin colony at Boulders Beach. (B)