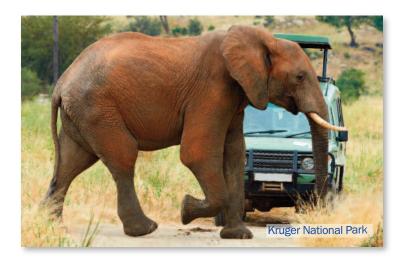

Day 4 Hazyview (Kruger National Park) - Safari Game Drive Enjoy one of Africa's leading attractions, Kruger National Park. In addition to the "big five" you're likely to see zebra, wildebeest, giraffe, hippo, crocodile, wild dog and vast antelope herds. The varied terrain is also home to more than 300 species of trees, including baobabs, marulas and mopanes, countless insects and fascinating plants and grasses. Begin today with morning game drive into the wild. Spend the balance of the mornings to mid-afternoons at leisure. In the late afternoon, hop on board your dedicated 4x4 safari vehicle again for another drive to see magnificent wild animals in their natural habitats before returning to the lodge for dinner. (B,D)